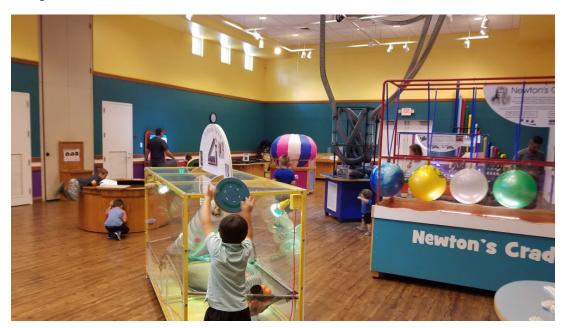

## Childrens Science Explorium []

The Children's Science Explorium, located inside Sugar Sand Park Community Center, is a hands-on science center designed for children 5 - 12 years of age and their caregivers.